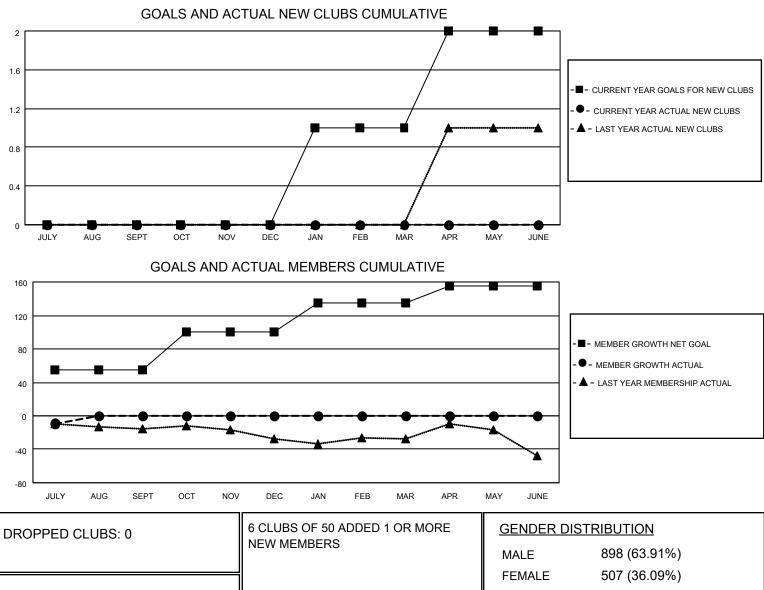

## LOCATION TEXAS

District 2 X3

Results as of: 7/31/2020

| Clubs                 |               |           |               | Members               |                          |                         |                                                    |  |
|-----------------------|---------------|-----------|---------------|-----------------------|--------------------------|-------------------------|----------------------------------------------------|--|
| RESULTS FOR 2020-2021 |               |           |               | RESULTS FOR 2020-2021 |                          |                         |                                                    |  |
| QUARTER               | NEW CLUB GOAL | NEW CLUBS | DROPPED CLUBS | QUARTER               | EMBER GROWTH NET<br>GOAL | MEMBER GROWTH<br>ACTUAL | DROPPED<br>MEMBERS ACTUAL<br>(including transfers) |  |
| JULY/AUG/SEPT         | 0             | 0         | 0             | JULY/AUG/SEPT         | 55                       | 10                      | 18                                                 |  |
| OCT/NOV/DEC           | 0             | 0         | 0             | OCT/NOV/DEC           | 45                       | 0                       | 0                                                  |  |
| JAN/FEB/MAR           | 1             | 0         | 0             | JAN/FEB/MAR           | 35                       | 0                       | 0                                                  |  |
| APR/MAY/JUNE          | 1             | 0         | 0             | APR/MAY/JUNE          | 20                       | 0                       | 0                                                  |  |

| DROPPED MEMBERS |    |                           | FEMALE                     | 507 (36.09%) |     |
|-----------------|----|---------------------------|----------------------------|--------------|-----|
| DECEASED 1      |    | CLICK HERE FOR CUMULATIVE | TOTAL FAMILY UNIT MEMBERS  |              | 166 |
| CLUB CANCELLED  | 0  | MEMBERSHIP DATA           |                            |              | 83  |
| OTHER           | 17 |                           | FAMILY MEMBERS PAYING HALF |              | 00  |
| TOTAL           | 18 |                           |                            |              |     |